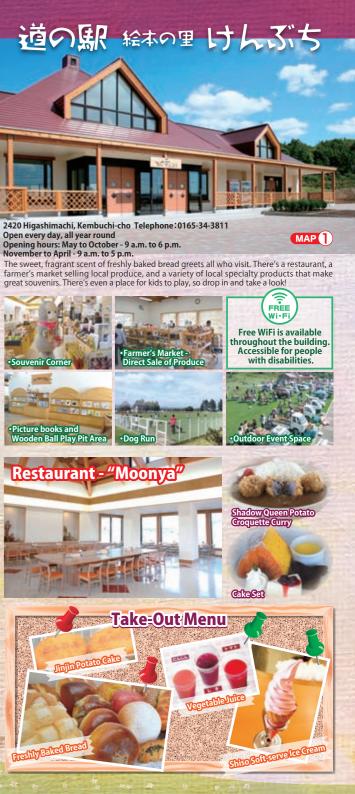

uly 12th Kembuchi Shrine Festival

The first Sunday of August Lake Sakuraoka Water Festival

Late August Ehon-no-Sato Kembuchi Summer Festival

Kembucni nign School This school appeared in the movie as a vocational school, but in actuality it's an but in actuality it's an specialized school. From August to September Kembuchi Ehon-no-Sato Grand Prize and Picture Book Original Artwork Exhibition

Mid September Michi-no-Eki Roadside Station Anniversary of Opening Event

From mid January to February Lake Sakuraoka Ice Fishing

Early February VIVA Cup Airboard Competition -----Mid February Kembuchi Snow Festa

\_\_\_\_\_ From mid February to mid March Kembuchi Picture Book Festival

\*\*\*



Hokkaido, Japan 〒098-0392 Telephone & Fax: 0165-34-3848 http://www.kembuchi-kankou.com/ [English]